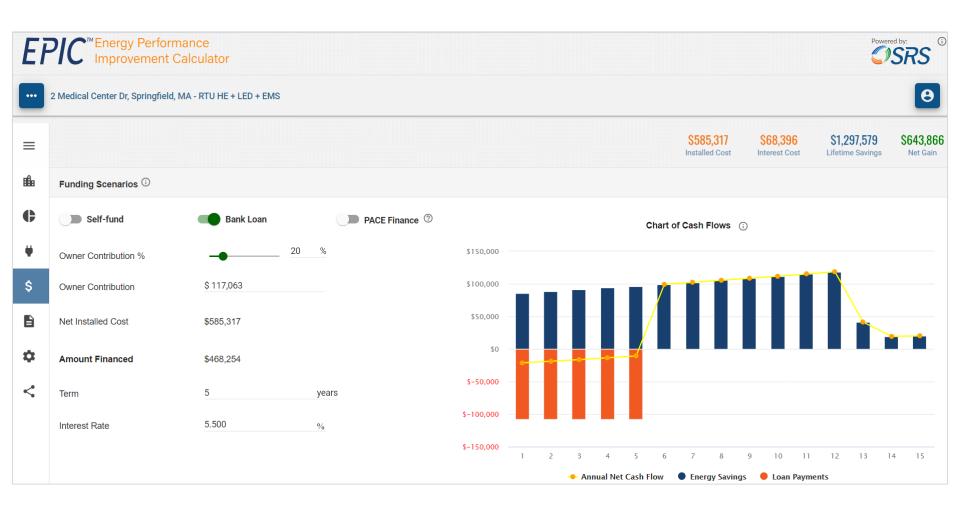

IC for EE Professionals**

- Perform a "first-look" at estimated energy cost savings and project implementation costs even remotely without utility bill data
- Compare energy code minimum versus high efficiency scenarios
- Help owners understand the investment potential of improvements to justify a detailed energy audit, e.g., Level II, where needed
- Make the business case for the owner to invest in EE and drive sales of comprehensive projects





#### **EPIC Demonstration**







#### **EPIC: Property Manager**







# **EPIC: Building Information**







# **EPIC: Energy Consumption**







### **EPIC: Energy Improvements Summary**







#### **EPIC: Energy Improvements Detail**







#### **EPIC: Funding Scenarios: Self-fund**







#### **EPIC: Funding Scenarios: Bank Loan**







### **EPIC: Funding Scenarios: PACE Finance**







### **EPIC: Project Summary & PDF Report**



# **EPIC: Key Assumptions**







### **EPIC Pricing**

Choose the plan that's right for you based on your monthly project volume. Each plan includes access to all EPIC features for your selected maximum number of projects per user, per month.

PAY MONTHLY PAY YEARLY

# Basic \$159/user/month All EPIC features for up to 5 projects per user, per month Dedicated Account Manager Phone and email support FREE TRIAL

# Premium \$259/user/month All EPIC features for up to 10 projects per user, per month Dedicated Account Manager Phone and email support FREE TRIAL

# Enterprise Call for quote Custom quote for organizations with high volume project and user needs Dedicated Account Manager Phone