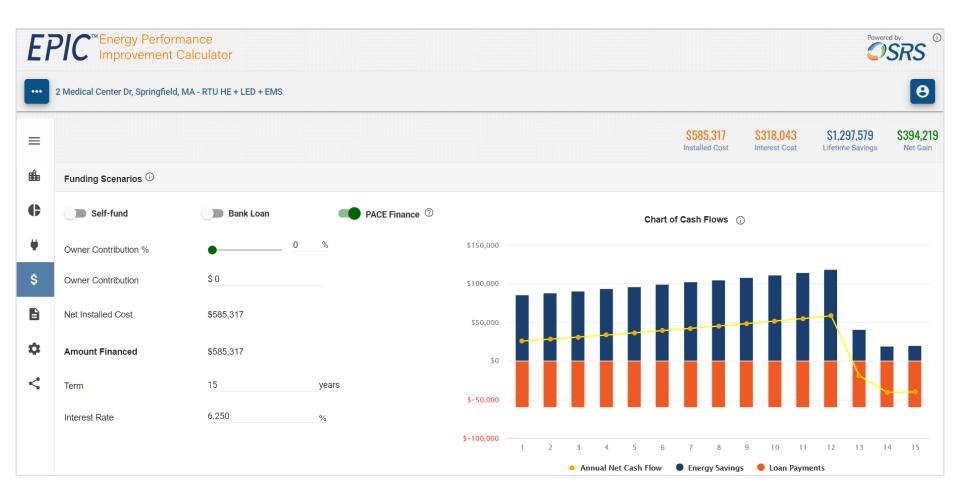

t estimated energy cost savings and project implementation costs even remotely without utility bill data
- Compare energy code minimum versus high efficiency scenarios
- Help owners understand the investment potential of improvements to justify a detailed energy audit, e.g., Level II, where needed
- Make the business case for the owner to invest in EE and drive sales of comprehensive projects





#### **EPIC Demonstration**







#### **EPIC: Property Manager**







# **EPIC: Building Information**







# **EPIC: Energy Consumption**







### **EPIC: Energy Improvements Summary**







#### **EPIC: Energy Improvements Detail**







#### **EPIC: Funding Scenarios: Self-fund**







#### **EPIC: Funding Scenarios: Bank Loan**







### **EPIC: Funding Scenarios: PACE Finance**







### **EPIC: Project Summary & PDF Report**



# **EPIC: Key Assumptions**







### **EPIC Pricing**

Choose the plan that's right for you based on your monthly project volume. Each plan includes access to all EPIC features for your selected maximum number of projects per user, per month.

PAY MONTHLY PAY YEARLY

# Basic \$159/user/month All EPIC features for up to 5 projects per user, per month Dedicated Account Manager Phone and email support FREE TRIAL

# Premium \$259/user/month All EPIC features for up to 10 projects per user, per month Dedicated Account Manager Phone and email support FREE TRIAL

# Enterprise Call for quote Custom quote for organizations with high volume project and user needs Dedicated Account Manager Phone and email support CONTACT US

You can change plans o