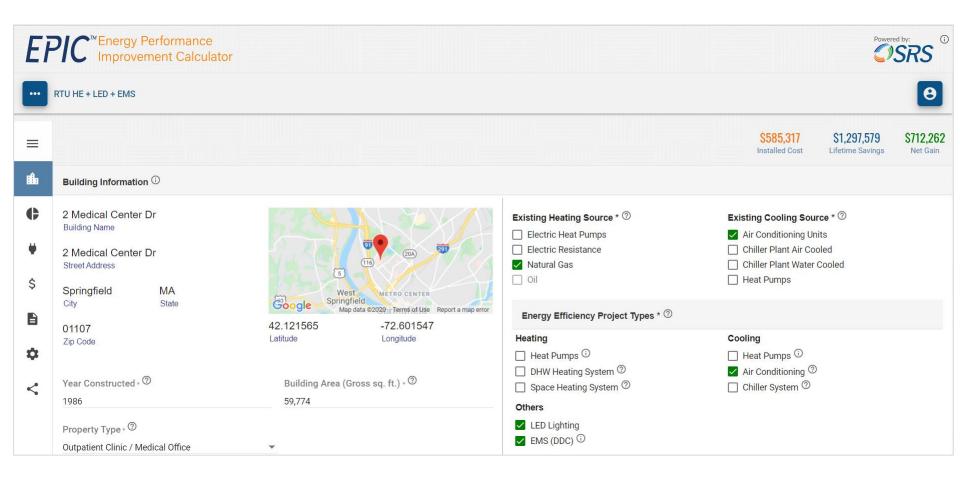

real time with minimal inputs, to:
  - Estimate energy savings
  - Calculate financial impacts
  - Win more projects!
- Energy savings calculations are consistent with industry best practice methodology (ASTM, ASHRAE, ICP)





#### **EPIC for EE Professionals**

- Perform a "first-look" at estimated energy cost savings and project implementation costs even remotely without utility bill data
- Compare energy code minimum versus high efficiency scenarios
- Help owners understand the investment potential of improvements to justify a detailed energy audit, e.g., Level II, where needed
- Make the business case for the owner to invest in EE and drive sales of comprehensive projects





#### **EPIC Demonstration**







#### **EPIC: Property Manager**







# **EPIC: Building Information**







# **EPIC: Energy Consumption**







### **EPIC: Energy Improvements Summary**







#### **EPIC: Energy Improvements Detail**







#### **EPIC: Funding Scenarios: Self-fund**







#### **EPIC: Funding Scenarios: Bank Loan**







### **EPIC: Funding Scenarios: PACE Finance**







### **EPIC: Project Summary & PDF Report**



# **EPIC: Key Assumptions**







### **EPIC Pricing**

Choose the plan that's right for you based on your monthly project volume. Each plan includes access to all EPIC features for your selected maximum number of projects per user, per month.

PAY MONTHLY PAY YEARLY

# Basic \$159/user/month All EPIC features for up to 5 projects per user, per month Dedicated Account Manager Phone and email support FREE TRIAL

# Premium \$259/user/month All EPIC featu