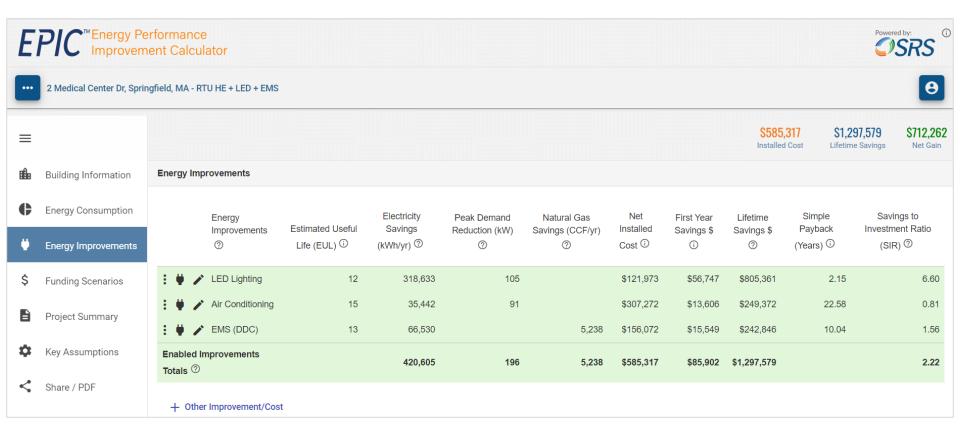

impacts
  - Win more projects!
- Energy savings calculations are consistent with industry best practice methodology (ASTM, ASHRAE, ICP)





#### **EPIC for EE Professionals**

- Perform a "first-look" at estimated energy cost savings and project implementation costs even remotely without utility bill data
- Compare energy code minimum versus high efficiency scenarios
- Help owners understand the investment potential of improvements to justify a detailed energy audit, e.g., Level II, where needed
- Make the business case for the owner to invest in EE and drive sales of comprehensive projects





#### **EPIC Demonstration**







#### **EPIC: Property Manager**







# **EPIC: Building Information**







# **EPIC: Energy Consumption**







### **EPIC: Energy Improvements Summary**







#### **EPIC: Energy Improvements Detail**







#### **EPIC: Funding Scenarios: Self-fund**







#### **EPIC: Funding Scenarios: Bank Loan**







### **EPIC: Funding Scenarios: PACE Finance**







### **EPIC: Project Summary & PDF Report**



# **EPIC: Key Assumptions**







### **EPIC Pricing**

Choose the plan that's right for you based on your monthly project volume. Each plan includes access to all EPIC features for your selected maximum number of projects per user, per month.

PAY MONTHLY PAY YEARLY

# Basic \$159/user/month All EPIC features for up to 5 projects per user, per month Dedicated Account Manager Phone and email support FREE TRIAL

# Premium \$259/user/month All EPIC features for up to 10 projects per user, per month Dedicated Account Manager Phone and email