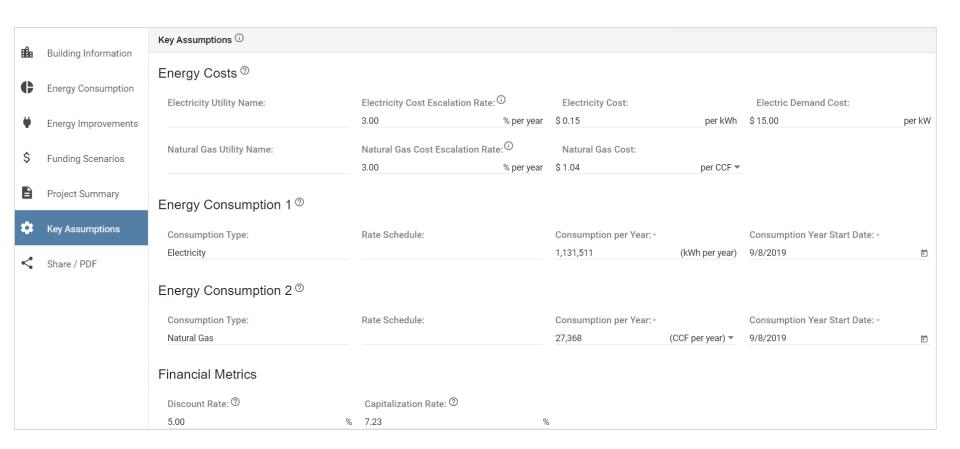

thout utility bill data
- Compare energy code minimum versus high efficiency scenarios
- Help owners understand the investment potential of improvements to justify a detailed energy audit, e.g., Level II, where needed
- Make the business case for the owner to invest in EE and drive sales of comprehensive projects





#### **EPIC Demonstration**







#### **EPIC: Property Manager**







# **EPIC: Building Information**







# **EPIC: Energy Consumption**







### **EPIC: Energy Improvements Summary**







#### **EPIC: Energy Improvements Detail**







#### **EPIC: Funding Scenarios: Self-fund**







#### **EPIC: Funding Scenarios: Bank Loan**







### **EPIC: Funding Scenarios: PACE Finance**







### **EPIC: Project Summary & PDF Report**



# **EPIC: Key Assumptions**







### **EPIC Pricing**

Choose the plan that's right for you based on your monthly project volume. Each plan includes access to all EPIC features for your selected maximum number of projects per user, per month.

PAY MONTHLY PAY YEARLY

# Basic \$159/user/month All EPIC features for up to 5 projects per user, per month Dedicated Account Manager Phone and email support FREE TRIAL

# Premium \$259/user/month All EPIC features for up to 10 projects per user, per month Dedicated Account Manager Phone and email support FREE TRIAL

# Enterprise Call for quote Custom quote for organizations with high volume project and user needs Dedicated Account Manager Phone and email support CONTACT US

You can change plans or cancel your account at any time.

To discuss yearly prepayment plans, at a 15%