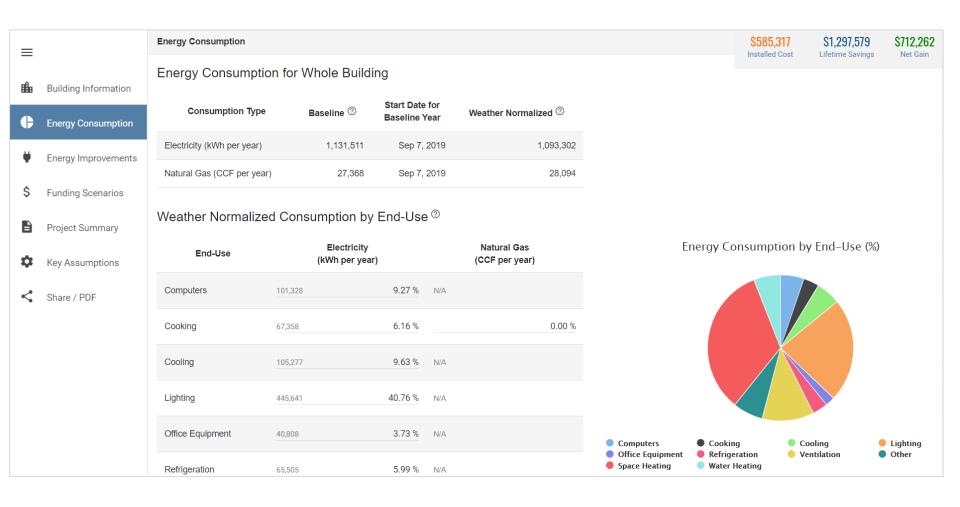

- Estimate energy savings
  - Calculate financial impacts
  - Win more projects!
- Energy savings calculations are consistent with industry best practice methodology (ASTM, ASHRAE, ICP)





#### **EPIC for EE Professionals**

- Perform a "first-look" at estimated energy cost savings and project implementation costs even remotely without utility bill data
- Compare energy code minimum versus high efficiency scenarios
- Help owners understand the investment potential of improvements to justify a detailed energy audit, e.g., Level II, where needed
- Make the business case for the owner to invest in EE and drive sales of comprehensive projects





#### **EPIC Demonstration**







#### **EPIC: Property Manager**







# **EPIC: Building Information**







# **EPIC: Energy Consumption**







### **EPIC: Energy Improvements Summary**







#### **EPIC: Energy Improvements Detail**







#### **EPIC: Funding Scenarios: Self-fund**







#### **EPIC: Funding Scenarios: Bank Loan**







### **EPIC: Funding Scenarios: PACE Finance**







### **EPIC: Project Summary & PDF Report**



# **EPIC: Key Assumptions**







### **EPIC Pricing**

Choose the plan that's right for you based on your monthly project volume. Each plan includes access to all EPIC features for your selected maximum number of projects per user, per month.

PAY MONTHLY PAY YEARLY

# Basic \$159/user/month All EPIC features for up to 5 projects per user, per month Dedicated Account Manager Phone and email support FREE TRIAL

# Premium \$259/user/month All EPIC features for up to 10 projects per user, pe