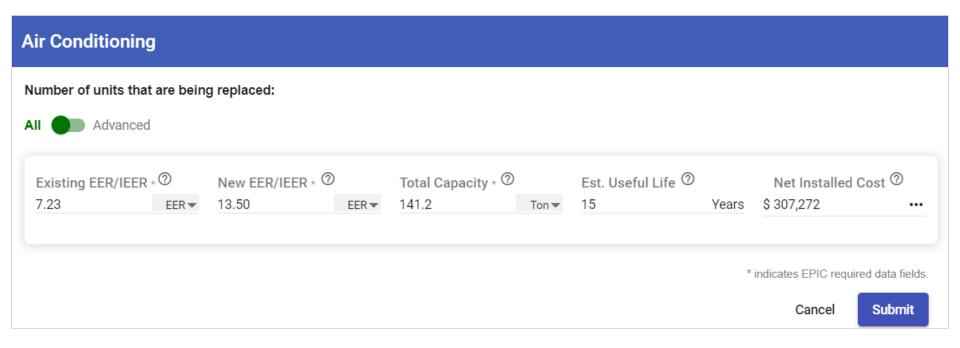

calculations are consistent with industry best practice methodology (ASTM, ASHRAE, ICP)





#### **EPIC for EE Professionals**

- Perform a "first-look" at estimated energy cost savings and project implementation costs even remotely without utility bill data
- Compare energy code minimum versus high efficiency scenarios
- Help owners understand the investment potential of improvements to justify a detailed energy audit, e.g., Level II, where needed
- Make the business case for the owner to invest in EE and drive sales of comprehensive projects





#### **EPIC Demonstration**







#### **EPIC: Property Manager**







# **EPIC: Building Information**







# **EPIC: Energy Consumption**







### **EPIC: Energy Improvements Summary**







#### **EPIC: Energy Improvements Detail**







#### **EPIC: Funding Scenarios: Self-fund**







#### **EPIC: Funding Scenarios: Bank Loan**







### **EPIC: Funding Scenarios: PACE Finance**







### **EPIC: Project Summary & PDF Report**



# **EPIC: Key Assumptions**







### **EPIC Pricing**

Choose the plan that's right for you based on your monthly project volume. Each plan includes access to all EPIC features for your selected maximum number of projects per user, per month.

PAY MONTHLY PAY YEARLY

# Basic \$159/user/month All EPIC features for up to 5 projects per user, per month Dedicated Account Manager Phone and email support FREE TRIAL

# Premium \$259/user/month All EPIC features for up to 10 projects per user, per month Dedicated Account Manager Phone and email support FREE TRIAL

# Enterprise Call for quote