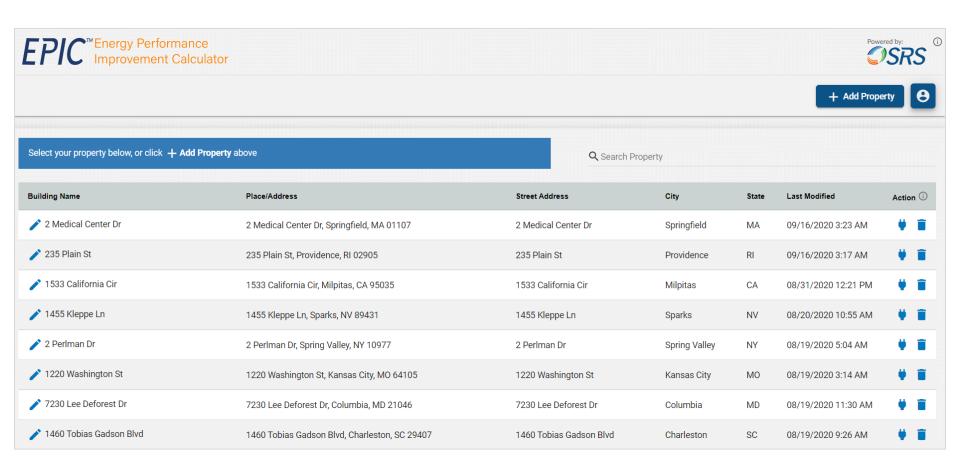

, and Custom items)
- Empowers users, in real time with minimal inputs, to:
  - Estimate energy savings
  - Calculate financial impacts
  - Win more projects!
- Energy savings calculations are consistent with industry best practice methodology (ASTM, ASHRAE, ICP)





#### **EPIC for EE Professionals**

- Perform a "first-look" at estimated energy cost savings and project implementation costs even remotely without utility bill data
- Compare energy code minimum versus high efficiency scenarios
- Help owners understand the investment potential of improvements to justify a detailed energy audit, e.g., Level II, where needed
- Make the business case for the owner to invest in EE and drive sales of comprehensive projects





#### **EPIC Demonstration**







#### **EPIC: Property Manager**







# **EPIC: Building Information**







# **EPIC: Energy Consumption**







### **EPIC: Energy Improvements Summary**







#### **EPIC: Energy Improvements Detail**







#### **EPIC: Funding Scenarios: Self-fund**







#### **EPIC: Funding Scenarios: Bank Loan**







### **EPIC: Funding Scenarios: PACE Finance**







### **EPIC: Project Summary & PDF Report**



# **EPIC: Key Assumptions**







### **EPIC Pricing**

Choose the plan that's right for you based on your monthly project volume. Each plan includes access to all EPIC features for your selected maximum number of projects per user, per month.

PAY MONTHLY PAY YEARLY

# Basic \$159/user/month All EPIC features for up to 5 projects per user, per month Dedicated Account Manager Phone and email support FREE TRIAL

#